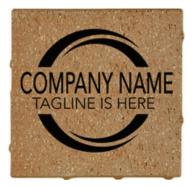

# \$400 - 8x8 Brick with Custom Logo

Digital image files should be sent as ai, eps, psd, pdf, tiff or jpeg files. All images should have a minimum resolution of 300 dpi and should be provided in black and white.

#### Send images to: <a href="https://www.sevinglostkids.org">bkwatson@savinglostkids.org</a>