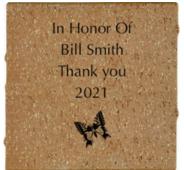

# \$100 - 4x8 Brick

In Memory Of Julie Johnson 1930-2010

|  | • |  |  | • | 5 |  |  |  | • |  |
|--|---|--|--|---|---|--|--|--|---|--|
|  |   |  |  |   |   |  |  |  |   |  |
|  |   |  |  |   |   |  |  |  |   |  |
|  |   |  |  |   |   |  |  |  |   |  |

3 lines of text, 20 characters per line (including spaces and punctuation)

\*Replicas may only be ordered with purchase of full-size brick.