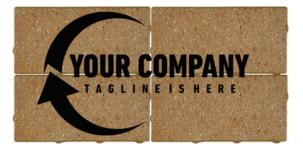

### \$1,000 - 8x16 Brick Array, Custom Logo

Digital image files should be sent as ai, eps, psd, pdf, tiff or jpeg files. All images should have a minimum resolution of 300 dpi and should be provided in black and white.

Send images to: <a href="https://www.sendimages.com">bkwatson@savinglostkids.org</a>