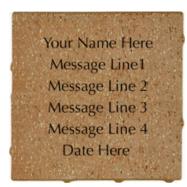

These bricks will be installed in the new restoration facility and be a symbol of a pathway to hope, love and safety.

| Name:    |          |        |
|----------|----------|--------|
| Address: |          |        |
| City:    |          | State: |
| Zip:     | _ Phone: |        |
| Email:   |          |        |

# \$100 - 4x8 Brick

In Memory Of Julie Johnson 1930-2010

|  | • |  |  | • | 5 |  |  |  | • |  |
|--|---|--|--|---|---|--|--|--|---|--|
|  |   |  |  |   |   |  |  |  |   |  |
|  |   |  |  |   |   |  |  |  |   |  |
|  |   |  |  |   |   |  |  |  |   |  |

3 lines of text, 20 characters per line (including spaces and punctuation)

\*Replicas may only be ordered with purchase of full-size brick.

## \$150 - 4x8 Brick

3 lines of text, 12 characters per line (including spaces and punctuation)

# \$200 - 8x8 Brick

6 lines of text, 20 characters per line (including spaces and punctuation)

# \$250 - 8x8 Brick

4 lines of text, 20 characters per line (including spaces and punctuation)

  Т

Т

|     |    |      |      |  |  |  |  | <br> |      |      |   |
|-----|----|------|------|--|--|--|--|------|------|------|---|
|     |    |      |      |  |  |  |  | <br> | <br> | <br> | - |
|     |    |      |      |  |  |  |  |      |      |      | _ |
|     |    |      |      |  |  |  |  |      |      |      |   |
| Cli | pa | rt [ | <br> |  |  |  |  |      |      |      |   |