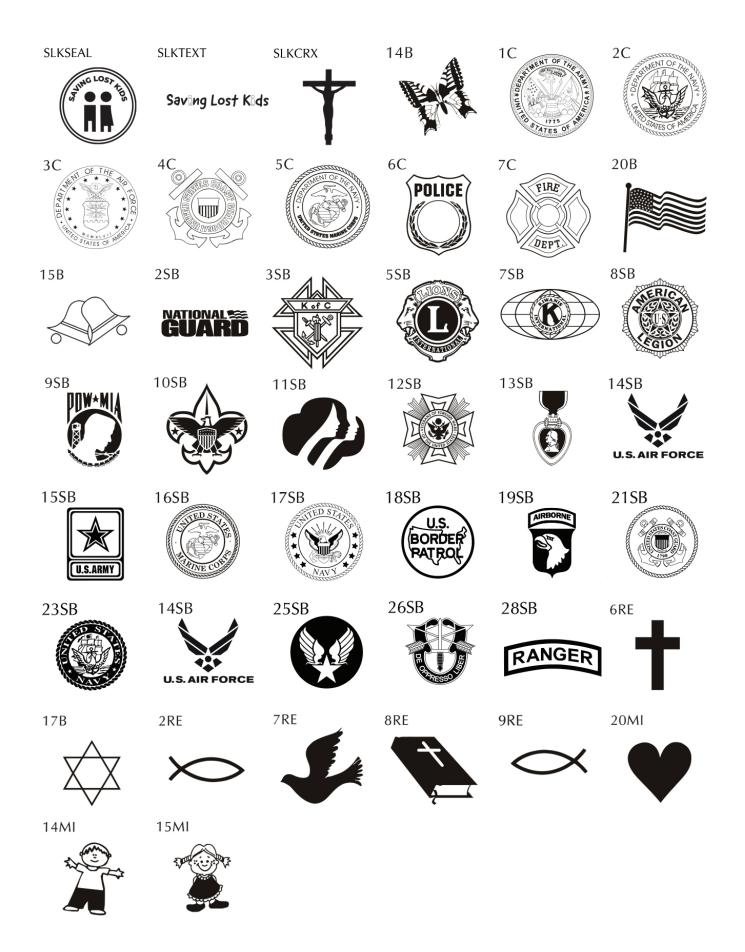

## \$200 - 4x8 Brick with Custom Logo

Digital image files should be sent as ai, eps, psd, pdf, tiff or jpeg files. All images should have a minimum resolution of 300 dpi and should be provided in black and white.

# \$400 - 8x8 Brick with Custom Logo

Digital image files should be sent as ai, eps, psd, pdf, tiff or jpeg files. All images should have a minimum resolution of 300 dpi and should be provided in black and white.

### \$1,000 - 8x16 Brick Array, Custom Logo

Digital image files should be sent as ai, eps, psd, pdf, tiff or jpeg files. All images should have a minimum resolution of 300 dpi and should be provided in black and white.

#### \$2,000 -16x16 Brick Array, Custom Logo

Digital image files should be sent as ai, eps, psd, pdf, tiff or jpeg files. All images should have a minimum resolution of 300 dpi and should be provided in black and white.